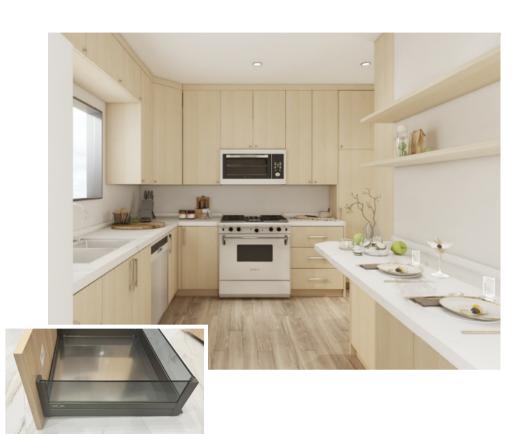

### Countertop

\_

**PA countertop** all are artificial quartz, strong hardness, too hard to scratch and break, heat-resisting and hard to be stained. There are a variety of countertop colors and patterns. The countertop edge shape can be customized according to client's requirement.