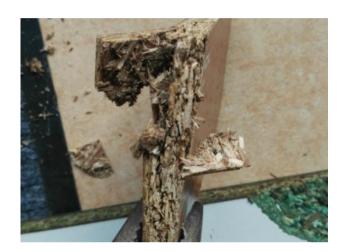

### **Bad Quality Particle Board**

Bad quality particle board has high formaldehyde release with pungent smell, it is bad for health. It is not good at moistureproof so it is easy to swell in the wet weather. It will have many chips if drilling holes on it.

### **Bad Quality MDF Board**

**Bad quality particle board** has high formaldehyde release with pungent smell, it is bad for health. It is not good at moisture proof so it is easy to swell in the wet weather. It will have many chips if drilling holes on it.

### **Bad Quality Plywood Board**

**Bad quality plywood board** has high formaldehyde release with pungent smell, it is bad for health .It is not good at waterproof.It swells easily in water.