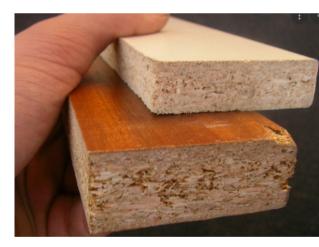

### **PA Particle Board**

**PA particle board** only has very low formaldehyde release, can reach E0 standard, no any pungent smell.It is a moisture proof material.Its density is about 680kg/m³.

### **PA MDF Board**

**PA MDF board** only has very low formaldehyde release, can reach E1 standard, no any pungent smell. It is a material to make shaker doors. Its density is about 730kg/m³.