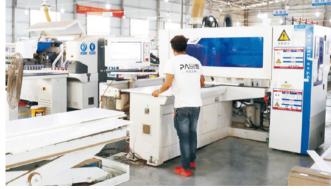

# Intelligent Drilling

The accuracy of holes is crucial for assembly. Any tiny mistake will cause big trouble to the installation at site on time and money.

In PA, the only job our workers need to do for drilling is scanned the QR code on each panel, then the computer will show the hole location which is translated from the IDPI system, and then follow the instruction to put the panel in the right direction into the machine, the hole will be drilled automatically.

If there are any mistakes happen from the cutting process, the system will recognize as well. Like when you put the panel inside, if the size doesn't match the system data, it could also clarify and alert the worker to check.