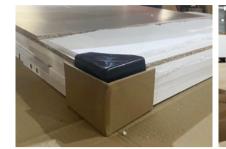

### Flat packing

PA Kitchen offers secure flat packing to protect products from breaking during delivery.

Each package will have 4 strong paper corners to keep the edge safe. Meantime we will use foam to fill in the gap so that panels will not crush themselves during handling and movements on shipping. After scanning the QR code of each panel to make sure no panel is missing, we will proceed to packing and seal firmly. In this way, it will reduce the damage rate as much as possible.

#### Assembling packing

PA Kitchen offers secure per-assemble packing service to customers in need. We will assemble the cabinet and wrap it up with thick paper firmly along with the shape of the cabinet. There will be 8 strong paper corner protection to avoid it from damage.