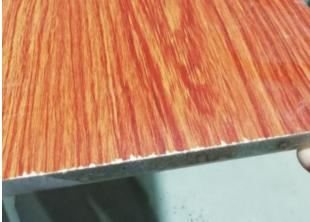

### **Edge banding**

**PA PVC edge banding** has strong toughness, not easily damaged;two different thicknesses of 0.6mm and 1.2mm. 1.2mm is used on the outside side of the panel, which is to prevent damage caused by closing the door. The three inside sides are 0.6mm, which can make the cabinet connected more closely;no glue mark on the board,the pvc edge is not easy to peal off,no bad smell.