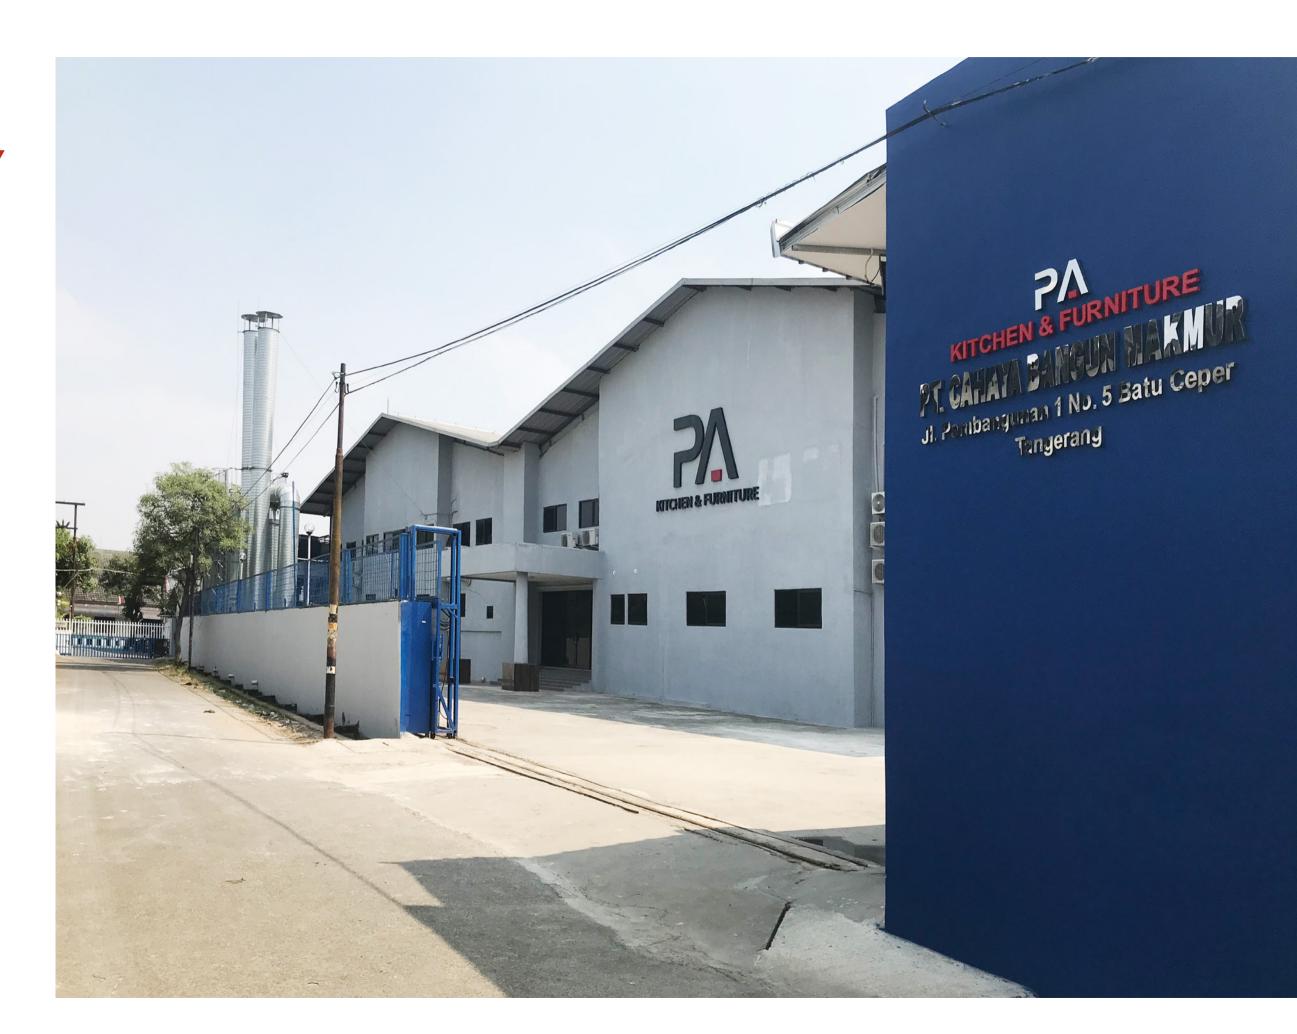

# **INDONESIA FACTORY**

**PA KITCHEN** is a professional manufacturer of kitchen cabinet, wardrobe and bath vanity. The headquarter factory locates in Foshan, China and the branch manufacture facility has been set up in Jakarta, Indonesia.

PA KITCHEN branch factory (exclusive for US market) is set up and started in the 3rd quarter of 2019 in Jakarta. The same model of production machines as the China factory is put into use. We also bring our skilled and experienced management team to the Indonesia factory to make sure the whole system runs as effective and smooth. Since the system is a copy of the HQ, the numbers of laborers and workers involved in production is impressively small due to high automation.

**The advantages of PA KITCHEN Indonesia factory** (exclusive for US market):

- 1. Feasible solution: we can ship from Indonesia to the US market and get rid of AD/CVD;
- 2. Cost-saving: it is duty-free for importing from Indonesia;
- 3. Massive production of RTA frameless cabinets meeting the US market standard.