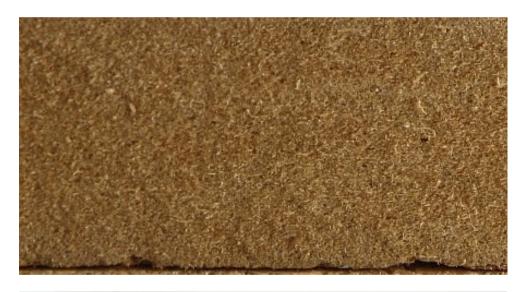

### **PA MDF Board**

**PA MDF board** only has very low formaldehyde release, can reach E1 standard, no any pungent smell. It is a material to make shaker doors. Its density is about 730kg/m³.