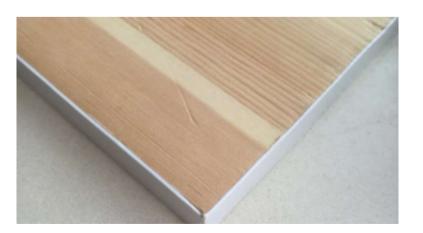

### **Board cutting**

**PA board's cutting** sheet is neat and tidy, with no many chips.

Bad quality board's cutting sheet has many chips, not tidy.