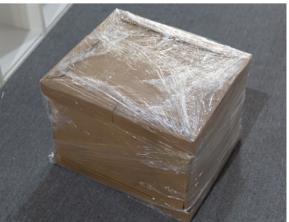

### Flat packing

PA Kitchen offers secure flat packing to protect products from breaking during delivery.

Each package will have 4 strong paper corners to keep the edge safe. Meantime we will use foam to fill in the gap so that panels will not crush themselves during handling and movements on shipping. After scanning the QR code of each panel to make sure no panel is missing, we will proceed to packing and seal firmly. In this way, it will reduce the damage rate as much as possible.

#### Assembling packing

PA Kitchen offers secure per-assemble packing service to customers in need. We will assemble the cabinet and wrap it up with thick paper firmly along with the shape of the cabinet. There will be 8 strong paper corner protection to avoid it from damage.

Once the general packing is finished, we will wrap several layers of water-proof PVC film on the outside. This will be beneficial and avoid the cabinet from getting wet easily.

INTELLIGENT DESIGN AND PRODUCTION SYSTEM