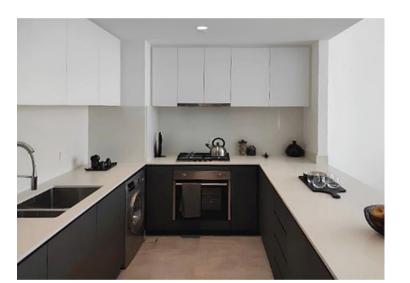

### Countertop

\_

**PA countertop** all are artificial quartz, strong hardness, too hard to scratch and break, heat-resisting and hard to be stained. There are a variety of countertop colors and patterns. The countertop edge shape can be customized according to client's requirement.