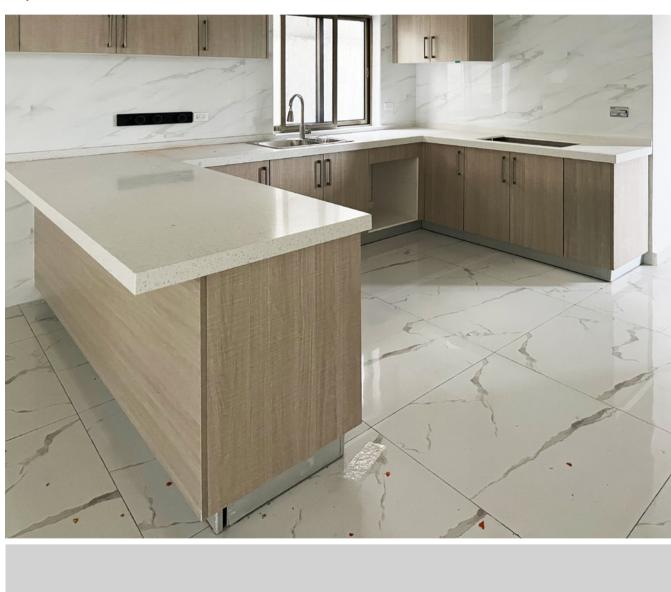

### Countertop

\_

**PA countertop** all are artificial quartz, strong hardness, too hard to scratch and break, heat-resisting and hard to be stained. There are a variety of countertop colors and patterns. The countertop edge shape can be customized according to client's requirement.