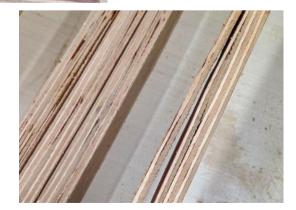

### **PA Plywood Board**

**PA plywood** has 11-layers wood and only has very low formaldehyde release,can reach E1 standard, no any pungent smell. It is very good at waterproof, the below picture is our plywood in a fish tank for more than one year, it still stick very closed, no swelling. Its density is about 640kg/m³.