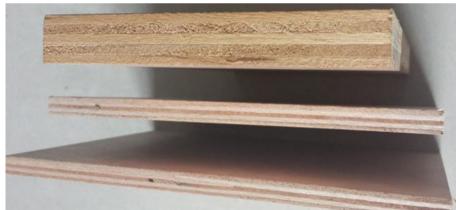

### **PA Plywood Board**

**PA plywood** has 11-layers wood and only has very low formaldehyde release,can reach E1 standard, no any pungent smell. It is very good at waterproof, the below picture is our plywood in a fish tank for more than one year, it still stick very closed, no swelling. Its density is about 640kg/m³.