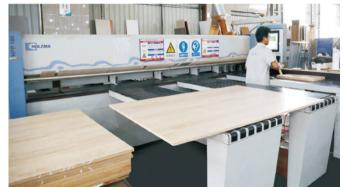

# **AUTOMATIC PRODUCTION LINE**

The German Homag flexible production line adopts the three-pronged approach of automation, information and refinement for the product manufacturing process, which ensures the product is best in every link from design, cutting, surface finishing, assembly, transportation, installation to service, It not only saves labor costs, but also improves production efficiency, greatly reduces errors, and better shortens the delivery time.

# 1 INTELLIGENT DESIGN AND PRODUCTION SYSTEM Smart Cutting

Cutting panels is the first step in production. The production data are transferred to each machine computer by the IDPI system, the workers only need to choose the task on the screen and follow the instructions on it. No need to think about how to cut. So it could ensure the accuracy of the cutting.