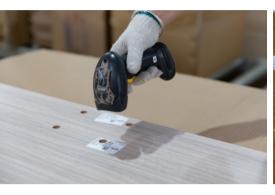

# Intelligent Drilling

The accuracy of holes is crucial for assembly. Any tiny mistake will cause big trouble to the installation at site on time and money.

In PA, the only job our workers need to do for drilling is scanned the QR code on each panel, then the computer will show the hole location which is translated from the IDPI system, and then follow the instruction to put the panel in the right direction into the machine, the hole will be drilled automatically.

If there are any mistakes happen from the cutting process, the system will recognize as well. Like when you put the panel inside, if the size doesn't match the system data, it could also clarify and alert the worker to check.