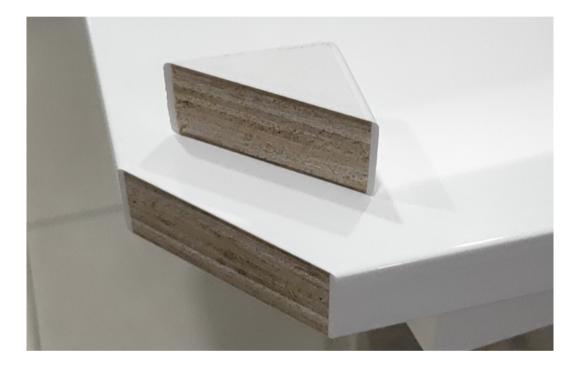

### **Edge banding**

**PA PVC edge banding** has strong toughness, not easily damaged;two different thicknesses of 0.6mm and 1.2mm. 1.2mm is used on the outside side of the panel, which is to prevent damage caused by closing the door. The three inside sides are 0.6mm, which can make the cabinet connected more closely;no glue mark on the board,the pvc edge is not easy to peal off,no bad smell.