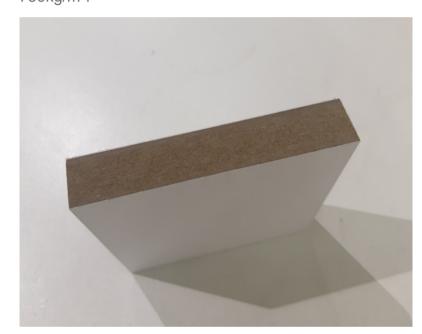

### **PA MDF Board**

**PA MDF board** only has very low formaldehyde release, can reach E1 standard, no any pungent smell. It is a material to make shaker doors. Its density is about 730kg/m³.