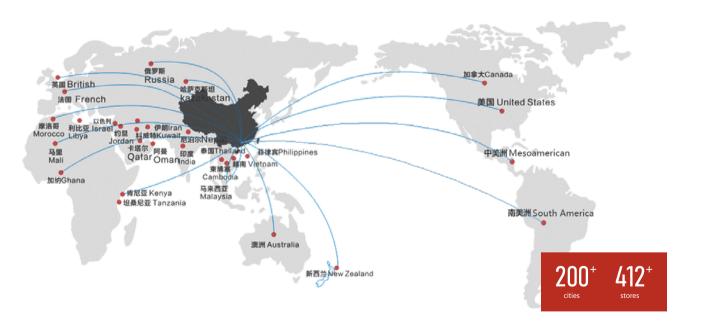

#### 05 Exporting experiences advantage

world.

Rich projects experience with more than 15 years of cabinetry exporting business: Over 41,000 projects experience which can fully understand different countries requests for quality and designs. By 2023, our products were embraced by 60+ different countries (1200+ clients) all around the world, such as USA, Canada, Australia, Japan, Chili, UAE, Indonesia, etc. By 2019, more than 450 franchises all around the