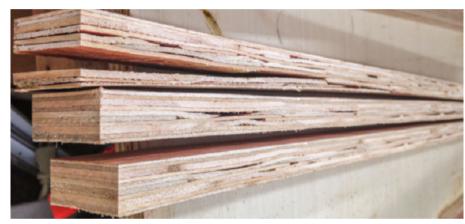

### **Bad Quality Plywood Board**

**Bad quality plywood board** has high formaldehyde release with pungent smell, it is bad for health .It is not good at waterproof.It swells easily in water.

### **Board cutting**

**PA board's cutting** sheet is neat and tidy, with no many chips.

Bad quality board's cutting sheet has many chips, not tidy.