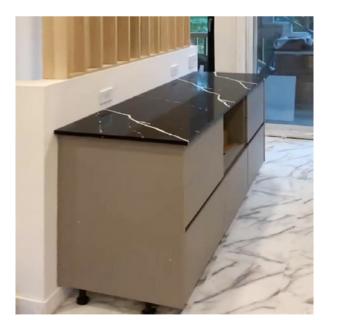

### Countertop

\_

**PA countertop** all are artificial quartz, strong hardness, too hard to scratch and break, heat-resisting and hard to be stained. There are a variety of countertop colors and patterns. The countertop edge shape can be customized according to client's requirement.