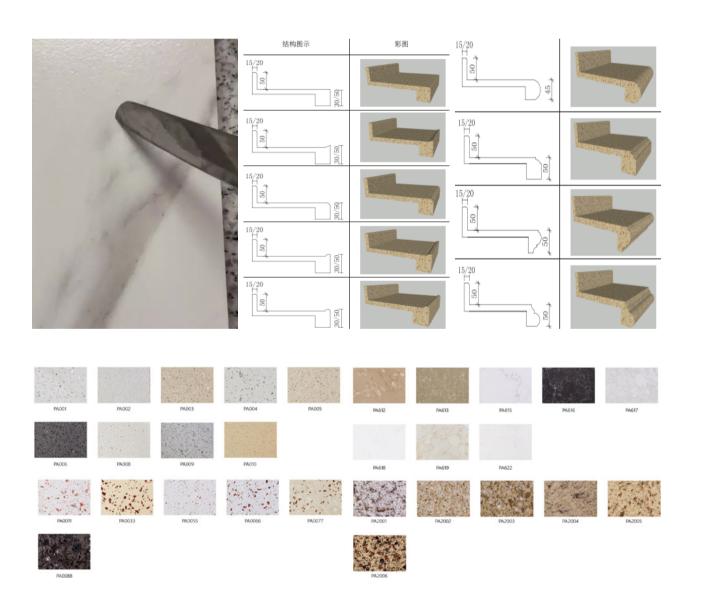

### Countertop

\_

**PA countertop** all are artificial quartz, strong hardness, too hard to scratch and break, heat-resisting and hard to be stained. There are a variety of countertop colors and patterns. The countertop edge shape can be customized according to client's requirement.