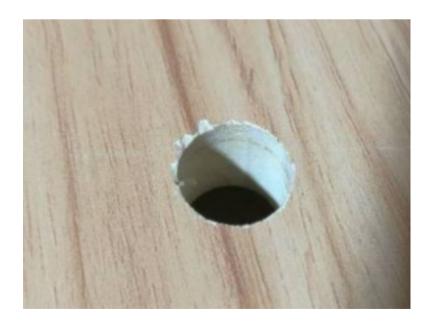

### **Drilling**

**PA drilling** hole is tidy and position exact,more convenient for installation.

**Bad quality machine drilling** hole edge is not tidy,and the hole position is not exact. It will be a big problem for installation.