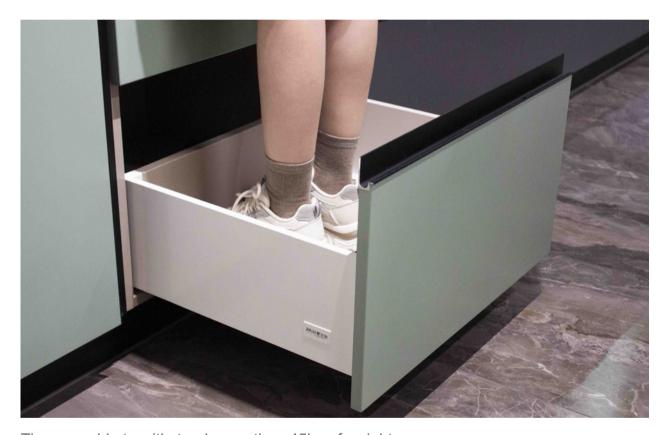

### **Hardware-Drawer slider**

**PA drawer slider** has soft closing, strong bearing capacity, smooth slider. It can bear more than 45kg weight. Actually, we tried to stand in it has no any problem.

They are able to withstand more than 45kg of weight.