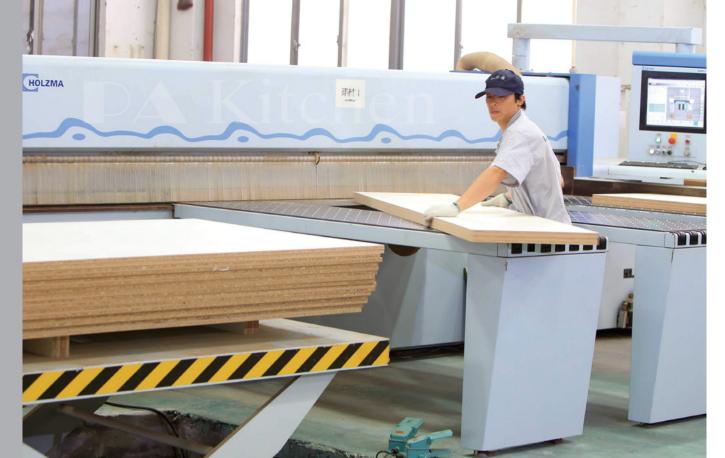

# **AUTOMATIC PRODUCTION LINE**

The German Homag flexible production line adopts the three-pronged approach of automation, information and refinement for the product manufacturing process, which ensures the product is best in every link from design, cutting, surface finishing, assembly, transportation, installation to service, It not only saves labor costs, but also improves production efficiency, greatly reduces errors, and better shortens the delivery time.

# 1 INTELLIGENT DESIGN AND PRODUCTION SYSTEM Smart Cutting

Cutting panels is the first step in production. The production data are transferred to each machine computer by the IDPI system, the workers only need to choose the task on the screen and follow the instructions on it. No need to think about how to cut. So it could ensure the accuracy of the cutting.