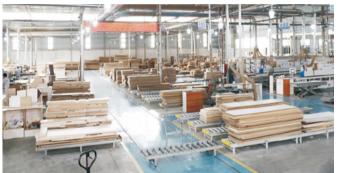

#### **Production base**

Covering an area of 40,000 + square meters, it is one of the top ten professional cabinet factories in Guangdong.

The dignified office building and natural green vegetation are like being in a modern garden with a beautiful environment, full of the fragrance of trees and flowers, which makes the sky bluer, the ground greener, and the products better!

### 01 Capacity advantage

40000 m²

150000 units

Bilk "all in-house" production capacity per year

4.0
Automatic Industry

The factory scale is 40,000 square meters, the annual output of 150,000 sets of cabinets. With automatic production, intelligent products and customized demand, PA is practicing automatic Industry 4.0, improving production efficiency, greatly shortening delivery cycle and reducing costs, bringing German quality to China and bringing intelligent manufacturing products to more families.

40,000 m² workshop, capacity 15,000 sets/month, can accommodate all kinds of large and small projects