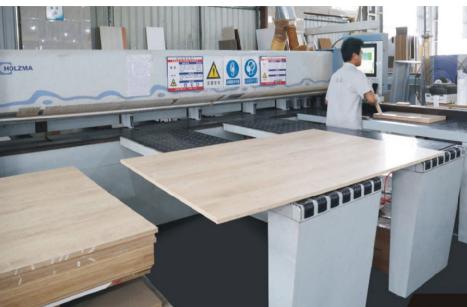

# INTELLIGENT DESIGN AND PRODUCTION SYSTEM Edge banding

### **Edge banding**

**PA PVC edge banding** has strong toughness, not easily damaged;two different thicknesses of 0.6mm and 1.2mm. 1.2mm is used on the outside side of the panel, which is to prevent damage caused by closing the door. The three inside sides are 0.6mm, which can make the cabinet connected more closely;no glue mark on the board,the pvc edge is not easy to peal off,no bad smell.