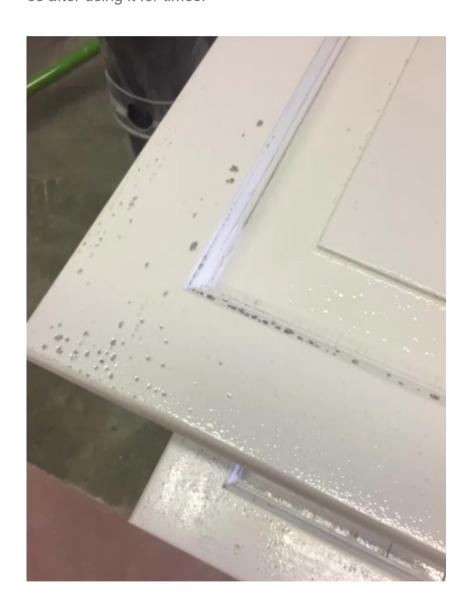

### **Bad Quality MDF Board**

**Back quality lacquer** has uneven color and the surface looks very bad, easy to drop paint. Only three to four layers of lacquer coats. It is easy to have color differences after using it for times.