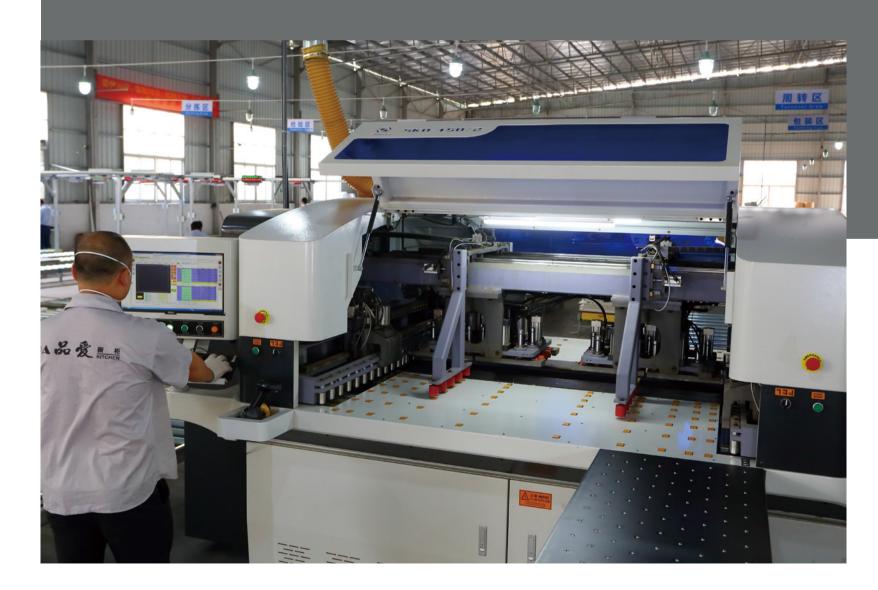

# **AUTOMATIC PRODUCTION LINE**

The German Homag flexible production line adopts the three-pronged approach of automation, information and refinement for the product manufacturing process, which ensures the product is best in every link from design, cutting, surface finishing, assembly, transportation, installation to service, It not only saves labor costs, but also improves production efficiency, greatly reduces errors, and better shortens the delivery time.

# 1 INTELLIGENT DESIGN AND PRODUCTION SYSTEM Smart Cutting

Cutting panels is the first step in production. The production data are transferred to each machine computer by the IDPI system, the workers only need to choose the task on the screen and follow the instructions on it. No need to think about how to cut. So it could ensure the accuracy of the cutting.