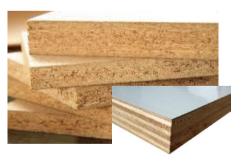

### **PA Particle Board**

**PA particle board** only has very low formaldehyde release, can reach E0 standard, no any pungent smell.It is a moisture proof material.Its density is about 680kg/m³.

### **Bad Quality Particle Board**

Bad quality particle board has high formaldehyde release with pungent smell, it is bad for health. It is not good at moistureproof so it is easy to swell in the wet weather. It will have many chips if drilling holes on it.

### **PA Plywood Board**

**PA plywood** has 11-layers wood and only has very low formaldehyde release,can reach E1 standard, no any pungent smell. It is very good at waterproof, the below picture is our plywood in a fish tank for more than one year, it still stick very closed, no swelling. Its density is about 640kg/m³.

### **Bad Quality Plywood Board**

**Bad quality plywood board** has high formaldehyde release with pungent smell, it is bad for health .It is not good at waterproof.It swells easily in water.