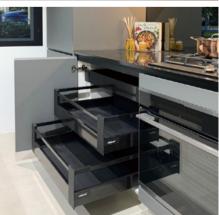

### **Hardware-Drawer slider**

**PA drawer slider** has soft closing, strong bearing capacity, smooth slider. It can bear more than 45kg weight. Actually, we tried to stand in it has no any problem.

They are able to withstand more than 45kg of weight.