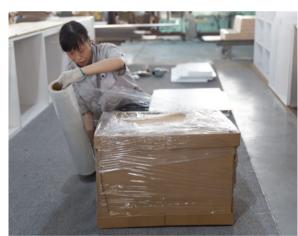

### Flat packing

PA Kitchen offers secure flat packing to protect products from breaking during delivery.

Each package will have 4 strong paper corners to keep the edge safe. Meantime we will use foam to fill in the gap so that panels will not crush themselves during handling and movements on shipping. After scanning the QR code of each panel to make sure no panel is missing, we will proceed to packing and seal firmly. In this way, it will reduce the damage rate as much as possible.

#### Assembling packing

PA Kitchen offers secure per-assemble packing service to customers in need. We will assemble the cabinet and wrap it up with thick paper firmly along with the shape of the cabinet. There will be 8 strong paper corner protection to avoid it from damage.