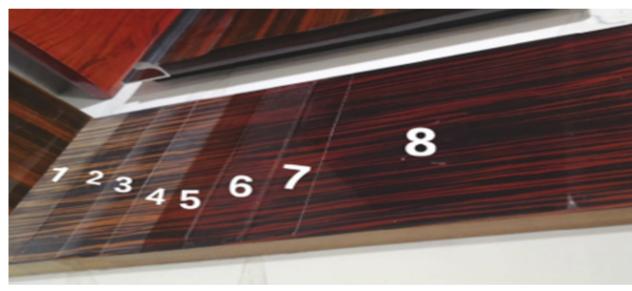

### **Timber Veneer**

PA timber veneer has 7-8 layers lacquer painting;

Glossy lacquer: 4 layers base coats and 4 layers top coats;

Matt lacquer: 4 layers base coats and 3 layers top coats;

Process of each layer: polishing - painting - drying.

The hardness can reach 4H.

Smooth surface without bubbles, good mirror effect, not easy to drop paint.