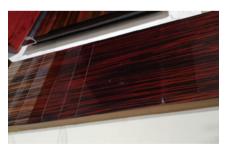

### Lacquer

**PA lacquer** has an even color, a smooth surface without bubbles, a good mirror effect, not easy to drop paint.

Glossy lacquer: 3 layers base coats and 3 layers top coats; Matt lacquer: 3 layers base coats and 2 layers top coats;

Process of each layer: polishing - painting - drying. It needs at least 8 hours for

each layer process.

Even using for years, our lacquer will not have color difference.

### **Bad Quality MDF Board**

**Back quality lacquer** has uneven color and the surface looks very bad, easy to drop paint. Only three to four layers of lacquer coats. It is easy to have color differences after using it for times.