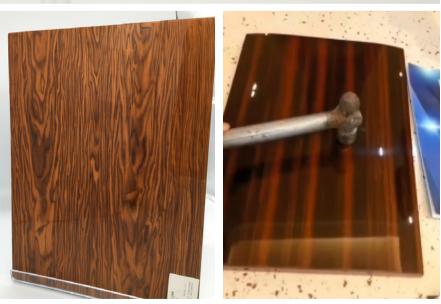

### **Timber Veneer**

PA timber veneer has 7-8 layers lacquer painting;

Glossy lacquer: 4 layers base coats and 4 layers top coats;

Matt lacquer: 4 layers base coats and 3 layers top coats;

Process of each layer: polishing - painting - drying.

The hardness can reach 4H.

Smooth surface without bubbles, good mirror effect, not easy to drop paint.