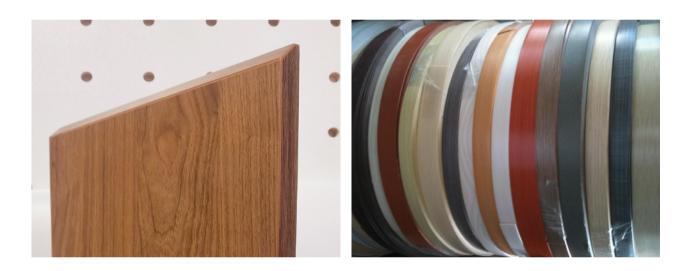

### **Edge banding**

**PA PVC edge banding** has strong toughness, not easily damaged;two different thicknesses of 0.6mm and 1.2mm. 1.2mm is used on the outside side of the panel, which is to prevent damage caused by closing the door. The three inside sides are 0.6mm, which can make the cabinet connected more closely;no glue mark on the board,the pvc edge is not easy to peal off,no bad smell.

**Bad quality edge** is fragile and easy to be broke; all sides edges are 0.6mm thick; bad glue smell; the edge is easy to peal off.