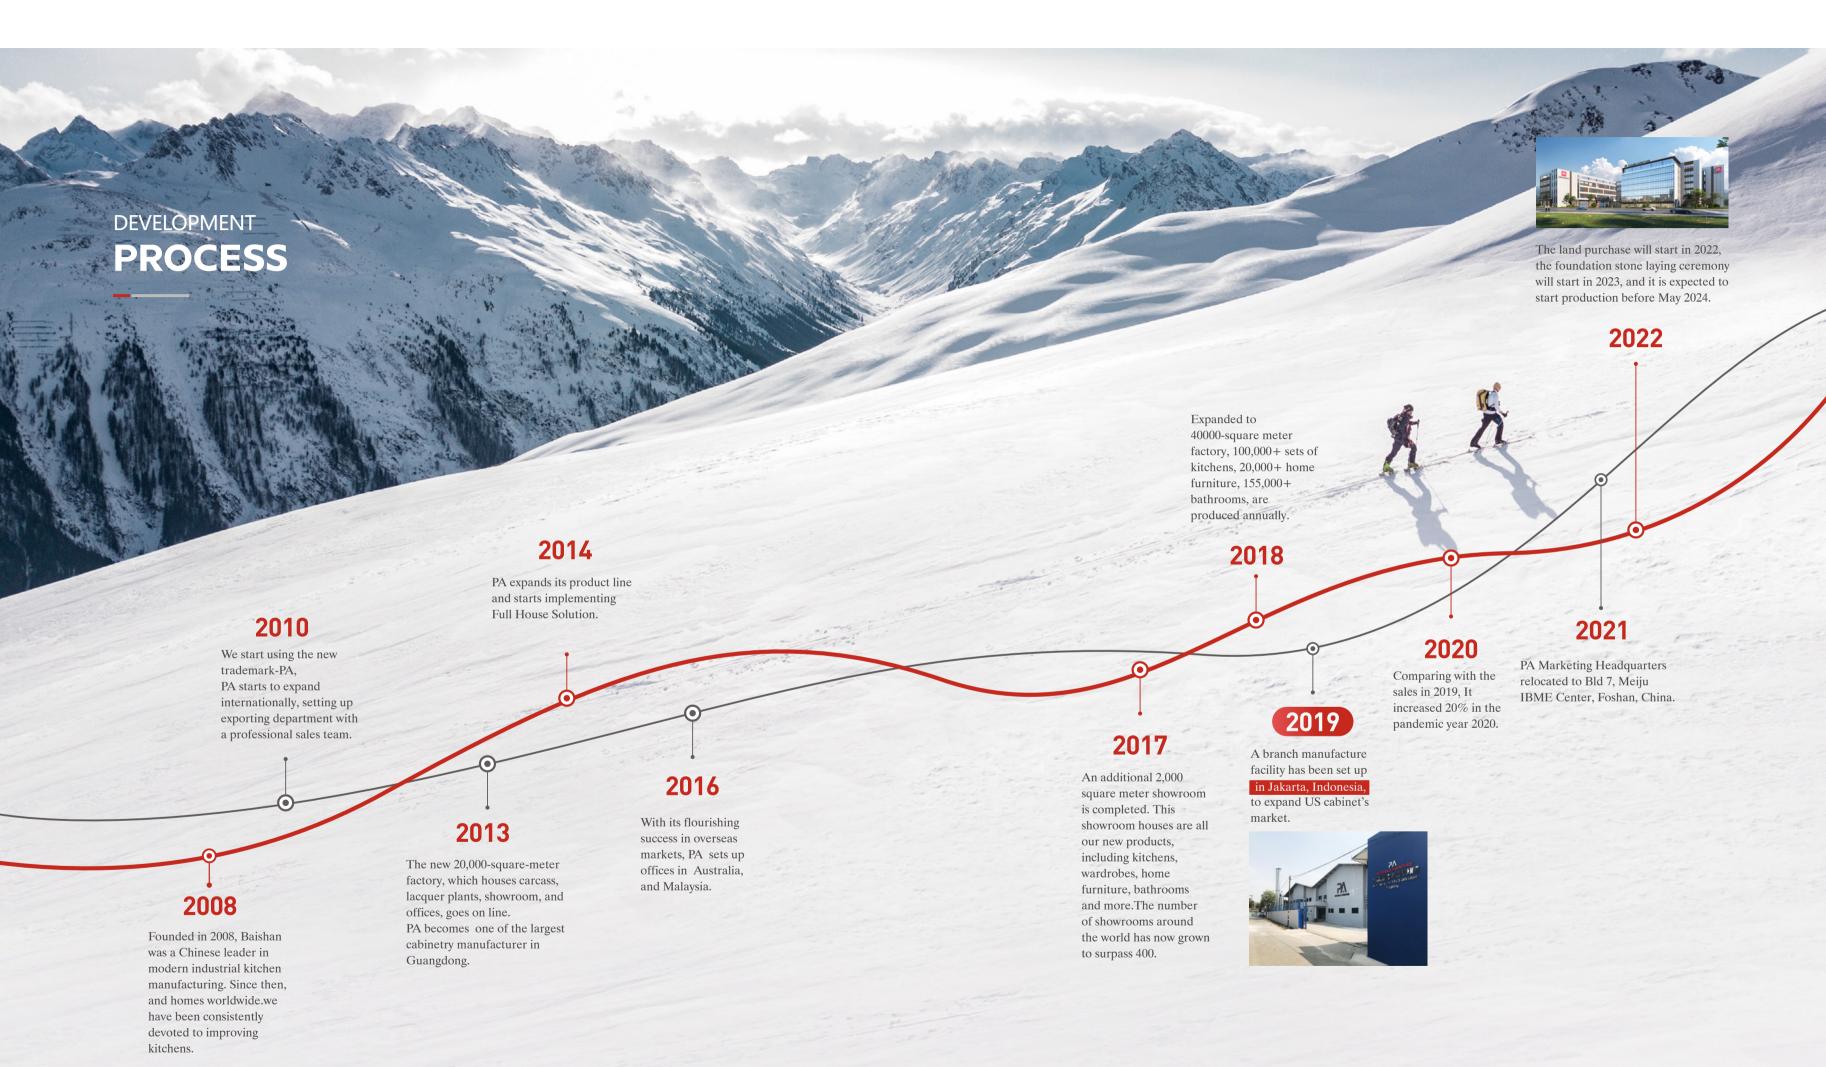

# 01

PA was established in Foshan, the capital of building materials in China. The company has a production scale of more than 40,000 square meters, and the Indonesian branch factory is more than 15,000 square meters. With an international development strategy, PA has established USA, Canada, Australia, Japan, Chili, UAE, Indonesia..... and other branches, and become a global strategic buyer partner.

#### **PA KITCHEN**

Guangdong Baishan Furniture Co., Ltd (PA KITCHEN) was established in 2008 the capital city of building materials. The company has a production scale of more than **40,000 square meters**. It is a whole-house customization enterprise focus on the field of customizing furniture with an international perspective. It's products cover Various categories such as cabinets, wardrobes, and home furnishings, which forms a diversified and all-round home furnishing industry pattern. The company adopts the world's advanced German Homag production line, implements automated production fully, and the production capacity connect with international standards. PA KITCHEN was launched to develop abroad in such as USA, Canada, Australia, Japan, Chili, UAE, Indonesia...., as well as global strategic purchaser partners. In 2014, it further upgraded the globalization strategy to focused on building domestic and foreign strategies, with offering customized services globally.

# **INDONESIA FACTORY**

**PA KITCHEN** is a professional manufacturer of kitchen cabinet, wardrobe and bath vanity. The headquarter factory locates in Foshan, China and the branch manufacture facility has been set up in Jakarta, Indonesia.

PA KITCHEN branch factory (exclusive for US market) is set up and started in the 3rd quarter of 2019 in Jakarta. The same model of production machines as the China factory is put into use. We also bring our skilled and experienced management team to the Indonesia factory to make sure the whole system runs as effective and smooth. Since the system is a copy of the HQ, the numbers of laborers and workers involved in production is impressively small due to high automation.