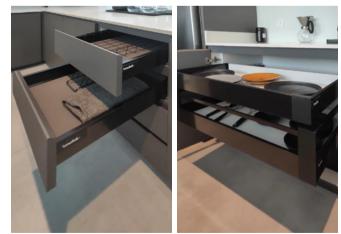

### **Hardware-Drawer slider**

**PA drawer slider** has soft closing, strong bearing capacity, smooth slider. It can bear more than 45kg weight. Actually, we tried to stand in it has no any problem.

They are able to withstand more than 45kg of weight.