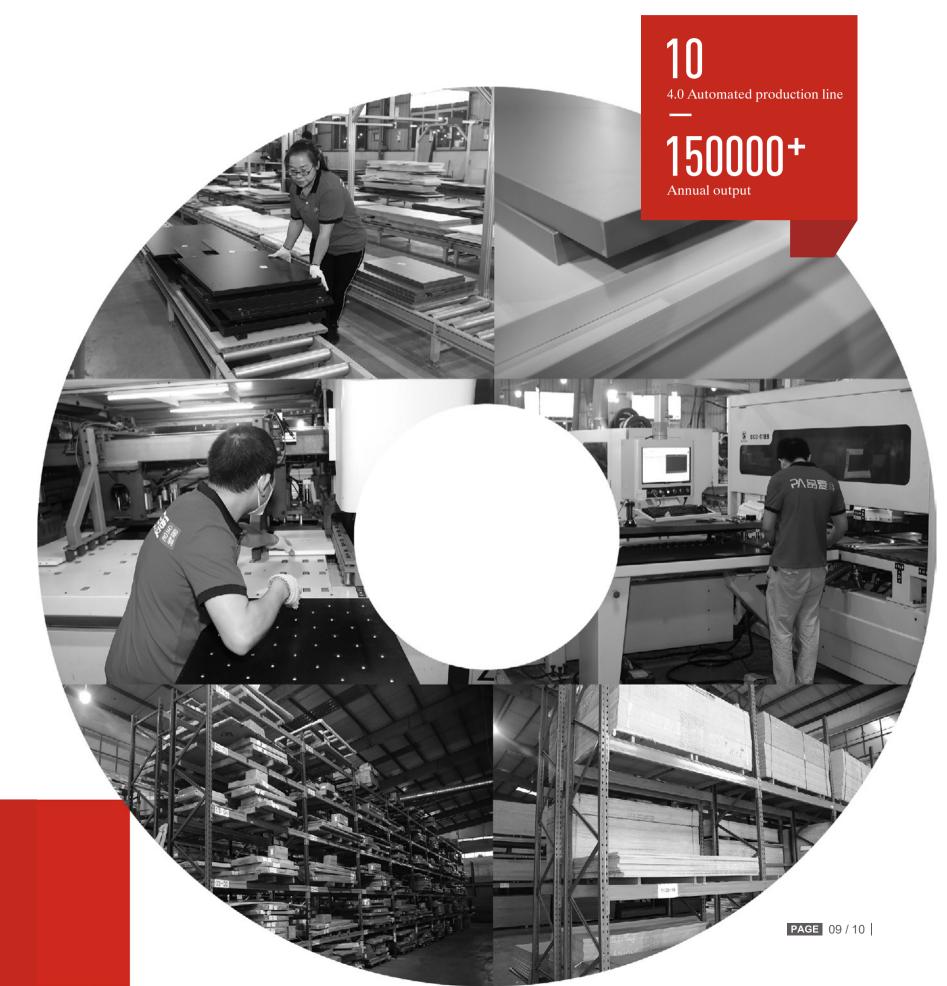

### 01 Capacity advantage

40000 m²

150000 units

Bilk "all in-house" production capacity per year

4.0
Automatic Industry

The factory scale is 40,000 square meters, the annual output of 150,000 sets of cabinets. With automatic production, intelligent products and customized demand, PA is practicing automatic Industry 4.0, improving production efficiency, greatly shortening delivery cycle and reducing costs, bringing German quality to China and bringing intelligent manufacturing products to more families.

40,000 m² workshop, capacity 15,000 sets/month, can accommodate all kinds of large and small projects

#### 02 Quality control advantage

Numerical control saw

- 1. Industry 4.0 automatic production line: Advanced machines are guaranteed for accuracy and high quality.
- 2. Automatic production software with ERP system follows optimized process orders by scan the QR code on each unit, which largely reduces human errors and production time, very helpful to quality control on customized products.
- 3. Raw materials, glue, hardware and packing materials are all top quality.