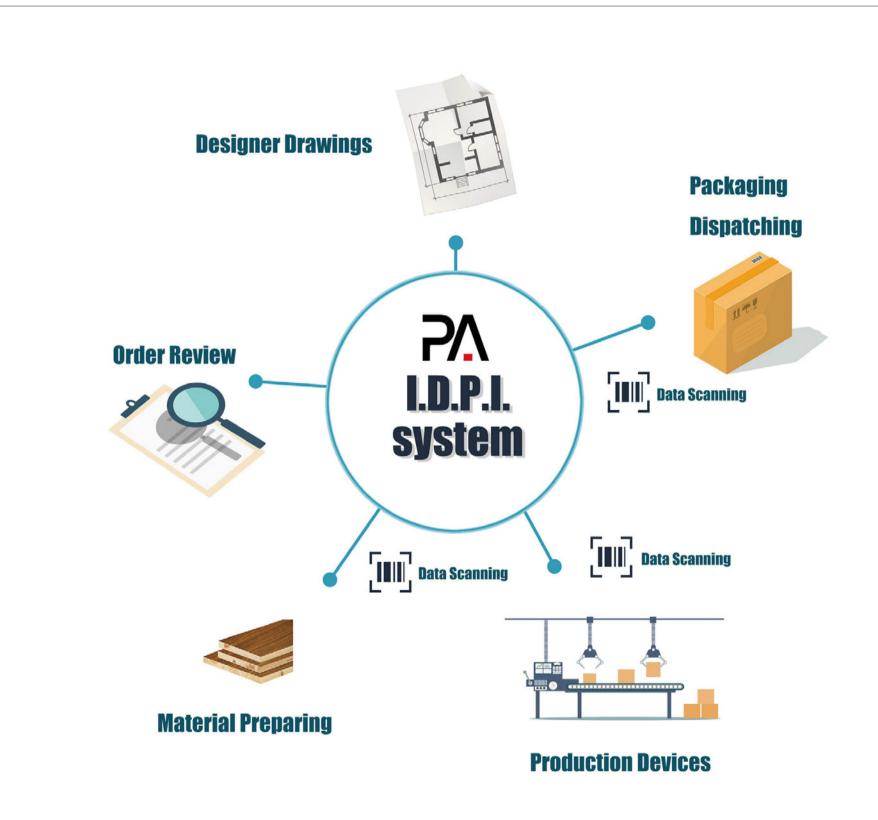

# **QUALITY CONTROLLING SYSTEM**

The biggest challenge for furniture customization is quality control. Since each job is customized, whenever mistakes like wrong holes, missing pieces, unclear labels, misleading drawings happen, the progress of installation at site will be messed and delayed, and eventually damage the schedule of inspection and completion. In order to get rid of the problems at site, PA has been persisting on removing the mistakes from the beginning, which is making sure the quality during production. To get the full solution to control the quality of every procedure, PA spent millions to build up the full system for connecting design and production data. This system, with the name Intelligent Design and Production System (IDPI system in short) manages all the data in the workflow and controls the outcome of manufacture. This is an efficient network covering every step and every position during production and making the workflow smooth.

# INTELLIGENT DESIGN AND PRODUCTION SYSTEM

We spend more than millions to develop the Intelligent Design and Production System (IDPI system in short), which integrates design, production and quality control, is a major guarantee for PA to maintain its comprehensive competitiveness. The data on design and production can be shared and used in one system:

- Designer uploads the design drawing data package to the system;
- The system will translate the drawing data automatically to production data and send it to each step of production. In this way, no more human work is involved into the data analysis step and reduce the mistakes made by humans.
- Every panel gets its own QR code on, workers only need to scan the QR code, the machines will produce according to the data automatically. No need the workers to consider the directions.
- During the sorting area and packing step, workers only need to scan the QR code, the system will prompt and ensure the sorting is correct, make sure every panel of whole project is included.