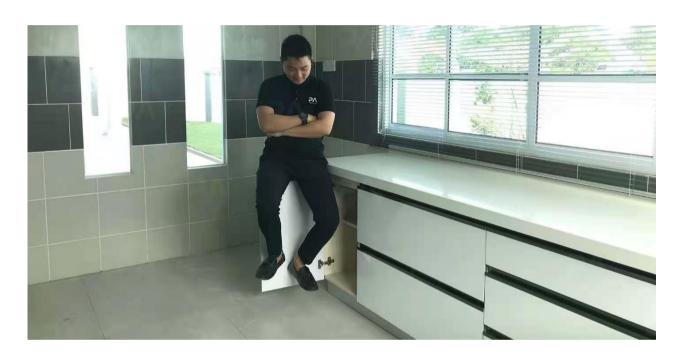

### **Hardware-Drawer slider**

**PA drawer slider** has soft closing, strong bearing capacity, smooth slider. It can bear more than 45kg weight. Actually, we tried to stand in it has no any problem.

They are able to withstand more than 45kg of weight.