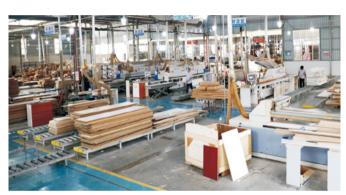

#### **Production base**

Covering an area of 40,000 + square meters, it is one of the top ten professional cabinet factories in Guangdong.

The dignified office building and natural green vegetation are like being in a modern garden with a beautiful environment, full of the fragrance of trees and flowers, which makes the sky bluer, the ground greener, and the products better!

### 01 Capacity advantage

40000 m²

150000 units

Bilk "all in-house" production capacity per year

4.0
Automatic Industry

The factory scale is 40,000 square meters, the annual output of 150,000 sets of cabinets. With automatic production, intelligent products and customized demand, PA is practicing automatic Industry 4.0, improving production efficiency, greatly shortening delivery cycle and reducing costs, bringing German quality to China and bringing intelligent manufacturing products to more families.

40,000 m² workshop, capacity 15,000 sets/month, can accommodate all kinds of large and small projects