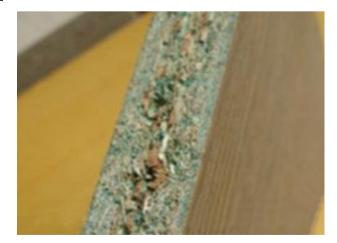

### **PA Plywood Board**

**PA plywood** has 11-layers wood and only has very low formaldehyde release,can reach E1 standard, no any pungent smell. It is very good at waterproof, the below picture is our plywood in a fish tank for more than one year, it still stick very closed, no swelling. Its density is about 640kg/m³.