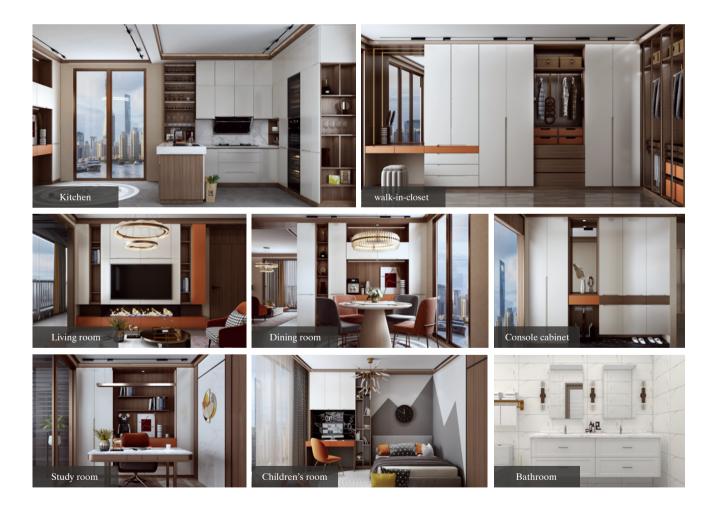

#### 03 Product advantage

Can custom-made whole-house furnitures in PA, do the mainstream products in the market, help you to do one-stop purchase and save time and energy.

One-stop furniture supply: Complete system and production process, one-stop procurement, almost every kind of panel furniture in the market we can do.