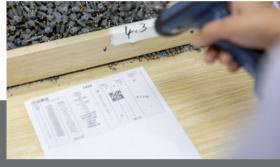

- Designer uploads the design drawing data package to the system;
- The system will translate the drawing data automatically to production data and send it to each step of production. In this way, no more human work is involved into the data analysis step and reduce the mistakes made by humans.
- Every panel gets its own QR code on, workers only need to scan the QR code, the machines will produce according to the data automatically. No need the workers to consider the directions.
- During the sorting area and packing step, workers only need to scan the QR code, the system will prompt and ensure the sorting is correct, make sure every panel of whole project is included.

After cutting, there is a label printed out for each panel which marks the data on it, workers only need to scan the QR code on following steps for production, it plays an important role.