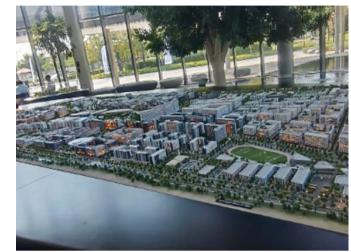

#### **Production base**

Covering an area of 40,000 + square meters, it is one of the top ten professional cabinet factories in Guangdong.

The dignified office building and natural green vegetation are like being in a modern garden with a beautiful environment, full of the fragrance of trees and flowers, which makes the sky bluer, the ground greener, and the products better!