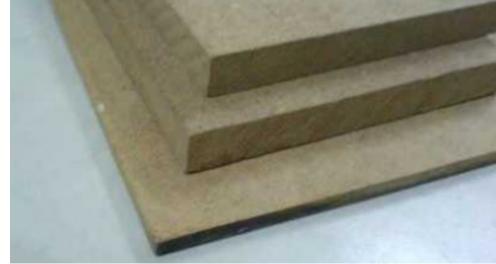

### **PA MDF Board**

**PA MDF board** only has very low formaldehyde release, can reach E1 standard, no any pungent smell. It is a material to make shaker doors. Its density is about 730kg/m³.

### **Bad Quality MDF Board**

**Bad quality particle board** has high formaldehyde release with pungent smell, it is bad for health. It is not good at moisture proof so it is easy to swell in the wet weather. It will have many chips if drilling holes on it.