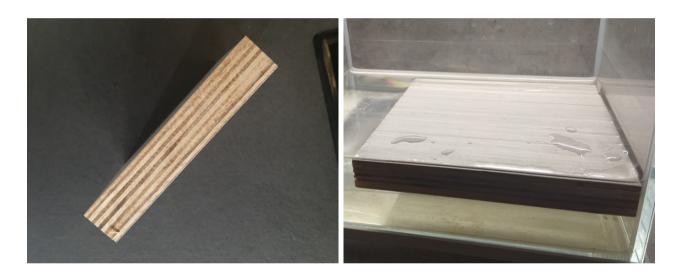

### **PA Plywood Board**

**PA plywood** has 11-layers wood and only has very low formaldehyde release,can reach E1 standard, no any pungent smell. It is very good at waterproof, the below picture is our plywood in a fish tank for more than one year, it still stick very closed, no swelling. Its density is about 640kg/m³.

### **Bad Quality Plywood Board**

**Bad quality plywood board** has high formaldehyde release with pungent smell, it is bad for health .It is not good at waterproof.It swells easily in water.