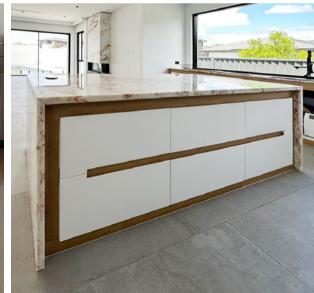

### Countertop

\_

**PA countertop** all are artificial quartz, strong hardness, too hard to scratch and break, heat-resisting and hard to be stained. There are a variety of countertop colors and patterns. The countertop edge shape can be customized according to client's requirement.