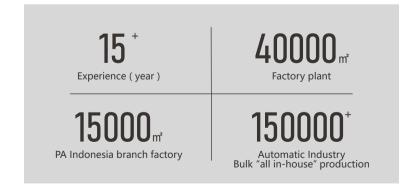

# 01

PA was established in Foshan, the capital of building materials in China. The company has a production scale of more than 40,000 square meters, and the Indonesian branch factory is more than 15,000 square meters. With an international development strategy, PA has established USA, Canada, Australia, Japan, Chili, UAE, Indonesia..... and other branches, and become a global strategic buyer partner.

# **INTRODUCTION**

15 + Experience ( year ) 40000 m<sup>2</sup>

15000<sub>m²</sub>

150000<sup>+</sup>
Automatic Industry
Bulk "all in-house" product

#### **PA KITCHEN**

Guangdong Baishan Furniture Co., Ltd (PA KITCHEN) was established in 2008 the capital city of building materials. The company has a production scale of more than **40,000 square meters**. It is a whole-house customization enterprise focus on the field of customizing furniture with an international perspective. It's products cover Various categories such as cabinets, wardrobes, and home furnishings, which forms a diversified and all-round home furnishing industry pattern. The company adopts the world's advanced German Homag production line, implements automated production fully, and the production capacity connect with international standards. PA KITCHEN was launched to develop abroad in such as USA, Canada, Australia, Japan, Chili, UAE, Indonesia...., as well as global strategic purchaser partners. In 2014, it further upgraded the globalization strategy to focused on building domestic and foreign strategies, with offering customized services globally.