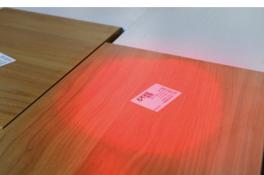

# Intelligent Drilling

The accuracy of holes is crucial for assembly. Any tiny mistake will cause big trouble to the installation at site on time and money.

In PA, the only job our workers need to do for drilling is scanned the QR code on each panel, then the computer will show the hole location which is translated from the IDPI system, and then follow the instruction to put the panel in the right direction into the machine, the hole will be drilled automatically.

If there are any mistakes happen from the cutting process, the system will recognize as well. Like when you put the panel inside, if the size doesn't match the system data, it could also clarify and alert the worker to check.