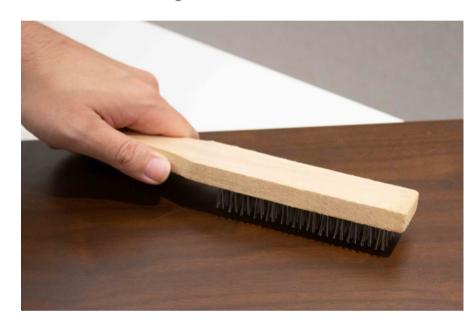

### **Melamine**

**PA melamine board** is scratch resistant, even we use an iron brush to brush it, the surface still looks good installation.

**Bad quality melamine board** is not scratch-resistant, it will have scratches once it is touched a hard thing.