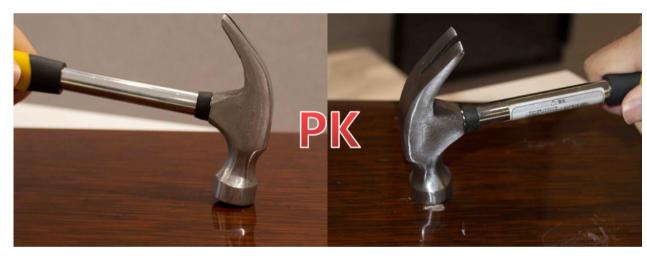

### **Board cutting**

**PA board's cutting** sheet is neat and tidy, with no many chips.

Bad quality board's cutting sheet has many chips, not tidy.

### **Drilling**

**PA drilling** hole is tidy and position exact,more convenient for installation.

**Bad quality machine drilling** hole edge is not tidy,and the hole position is not exact. It will be a big problem for installation.