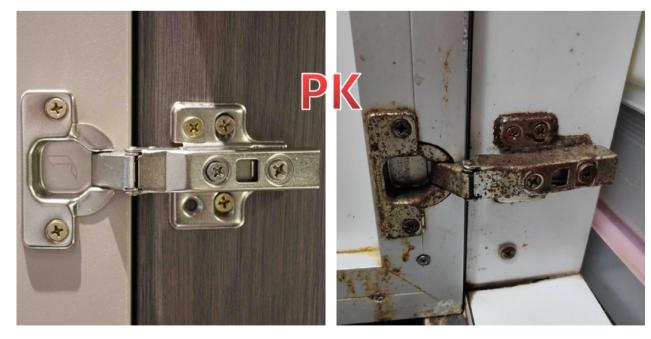

### Hardware-Hinge

**PA hinge** has a soft closing system, long service life, strong bearing capacity, not easy to rust.